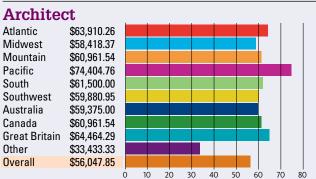

#### Ready?

The results from all 14 job titles are presented here in the magazine. So dive in and take a look at some of the factors that affect pay such as your level of education, your years of experience, and the type of region in which you work.

# AVERAGE SALARY BY JOB TITLE/REGION

Survey respondents were asked to provide their salary data in U.S. dollars. They were given access to an online currency translator to assist them in this effort.