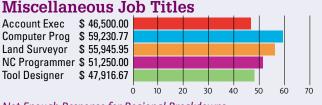

Well, if you do, then you'd better head over to the AUGI website at www.AUGI. com, where I'll be putting the remainder of this year's data.

You'll notice that we have only 10 of the 28 disciplines listed here in AUGIWorld. These are the fields with the highest levels of respondents and enough replies to provide regional breakdowns.

If you would like to know the average income (and more) of the remaining fields, you'll have to log in to the AUGI site and check it out from there. They are (in order of highest to lowest participation): Facilities Management, Interior Design, Telecommunications, Mining, Education/ Training, Landscape Design/Architecture, Chemical, Electronics, Software, Aerospace, Shipbuilding, AudioVisual, Automotive, Medical, Building Automation, Semiconductors, Tool/Die/Molding, and Sales/Marketing.