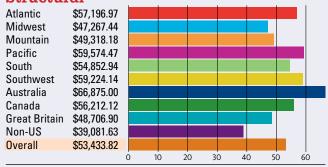

## **AVERAGE SALARY BY INDUSTRY/REGION**

This information pertains only to the top 10 disciplines.

#### **MEP**