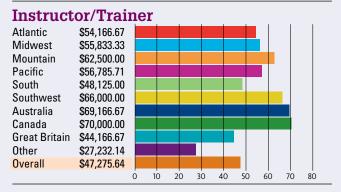

#### Ready?

The results from all 14 job titles are presented here in the magazine. So dive in and take a look at some of the factors that affect pay such as your level of education, your years of experience, and the type of region in which you work.

# AVERAGE SALARY BY JOB TITLE/REGION

Survey respondents were asked to provide their salary data in U.S. dollars. They were given access to an online currency translator to assist them in this effort.