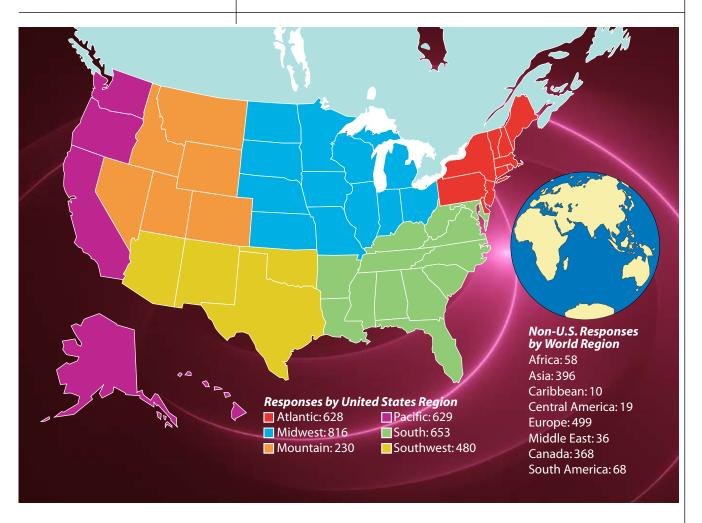

#### Responses (and job security) down

We had fewer than 5,000 participants, which is about a 17% drop from last year. Based on the percentage of respondents, it doesn't look as if any particular region or industry was more affected than any other—the numbers dipped across the board. I really hope that I have some happier news and bigger numbers to report after the next survey.

Well, if you do, then you'd better head over to the AUGI website at www.AUGI. com, where I'll be putting the remainder of this year's data.

You'll notice that we have only 10 of the 28 disciplines listed here in AUGIWorld. These are the fields with the highest levels of respondents and enough replies to provide regional breakdowns.

If you would like to know the average income (and more) of the remaining fields, you'll have to log in to the AUGI site and check it out from there. They are (in order of highest to lowest participation): Facilities Management, Interior Design, Telecommunications, Mining, Education/ Training, Landscape Design/Architecture, Chemical, Electronics, Software, Aerospace, Shipbuilding, AudioVisual, Automotive, Medical, Building Automation, Semiconductors, Tool/Die/Molding, and Sales/Marketing.