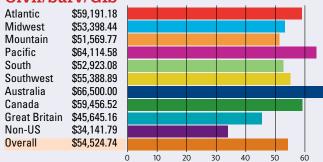

## **AVERAGE SALARY BY INDUSTRY/REGION**

This information pertains only to the top 10 disciplines.

#### **Architecture**