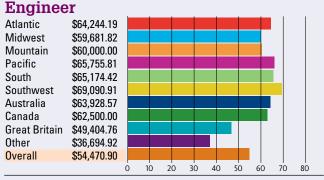

#### Ready?

The results from all 14 job titles are presented here in the magazine. So dive in and take a look at some of the factors that affect pay such as your level of education, your years of experience, and the type of region in which you work.

# AVERAGE SALARY BY JOB TITLE/REGION

Survey respondents were asked to provide their salary data in U.S. dollars. They were given access to an online currency translator to assist them in this effort.