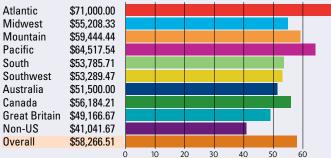

# AVERAGE SALARY BY JOB TITLE/REGION

Survey respondents were asked to provide their salary data in U.S. dollars. They were given access to an online currency translator to assist them in this effort.