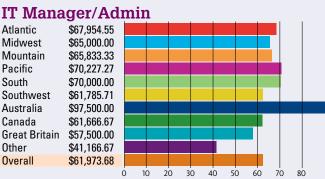

#### Ready?

The results from all 14 job titles are presented here in the magazine. So dive in and take a look at some of the factors that affect pay such as your level of education, your years of experience, and the type of region in which you work.

# AVERAGE SALARY BY JOB TITLE/REGION

Survey respondents were asked to provide their salary data in U.S. dollars. They were given access to an online currency translator to assist them in this effort.