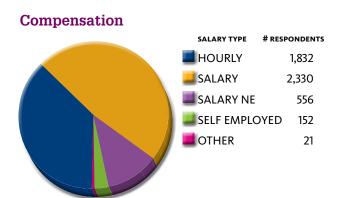

# AVERAGE SALARY BY JOB TITLE/REGION

Survey respondents were asked to provide their salary data in U.S. dollars. They were given access to an online currency translator to assist them in this effort.