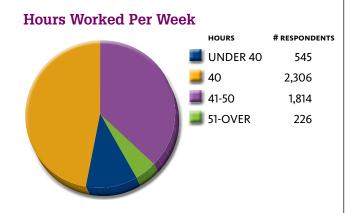

More predictably, Job Security ratings

dipped 10 percentage points—from 83% in 2007 and 2008 down to 73% this year.

Overall, the average salary has increased 2% from 2008. Among those who did receive a raise, the average was 5.1%, slightly lower than the 5.9% reported in the previous survey. The overall pay didn't increase nearly that much because a whopping 15% of respondents have taken a pay decrease this year, versus only 3% of members last year.