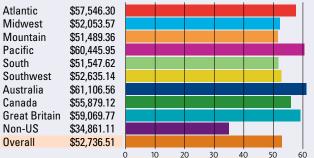

## **AVERAGE SALARY BY INDUSTRY/REGION**

This information pertains only to the top 10 disciplines.

#### Government