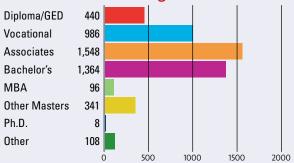

|    |     |     |     |     |     |   |
| Pacific       | \$61,111.11 |   |    |     |     |     |     |     |   |
| South         | \$57,115.38 |   |    |     |     |     |     |     |   |
| Southwest     | \$63,928.57 |   |    |     |     |     |     |     |   |
| Australia     | \$77,500.00 |   |    |     |     |     |     |     |   |
| Canada        | \$60,416.67 |   |    |     |     |     |     |     |   |
| Great Britain | \$52,500.00 |   |    |     |     |     |     |     |   |
| Non-US        | \$47,857.14 |   |    |     |     |     |     |     |   |
| Overall       | \$60,875.00 |   |    |     |     |     |     |     |   |
|               |             | Ó | 10 | ) 2 | 0 3 | 0 4 | 0 5 | 0 6 | 0 |

# **AVERAGE SALARY BY MAJOR FACTORS**

#### **Education Level/Degree Attained**



## **Average Pay By Education Level**



#### **Average Pay Per Gender**



#### **Feelings of Job Satisfaction**



### **Average Pay By Work Location**



#### **Feelings of Job Security**



#### **Average Pay By Years of Experience**

| •             | , ,                                                                             |                                                                                                                                                               |                                                                                                                                                                                             |