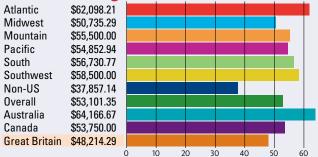

## **AVERAGE SALARY BY INDUSTRY/REGION**

This information pertains only to the top 10 disciplines.

#### Civil/Surv/GIS