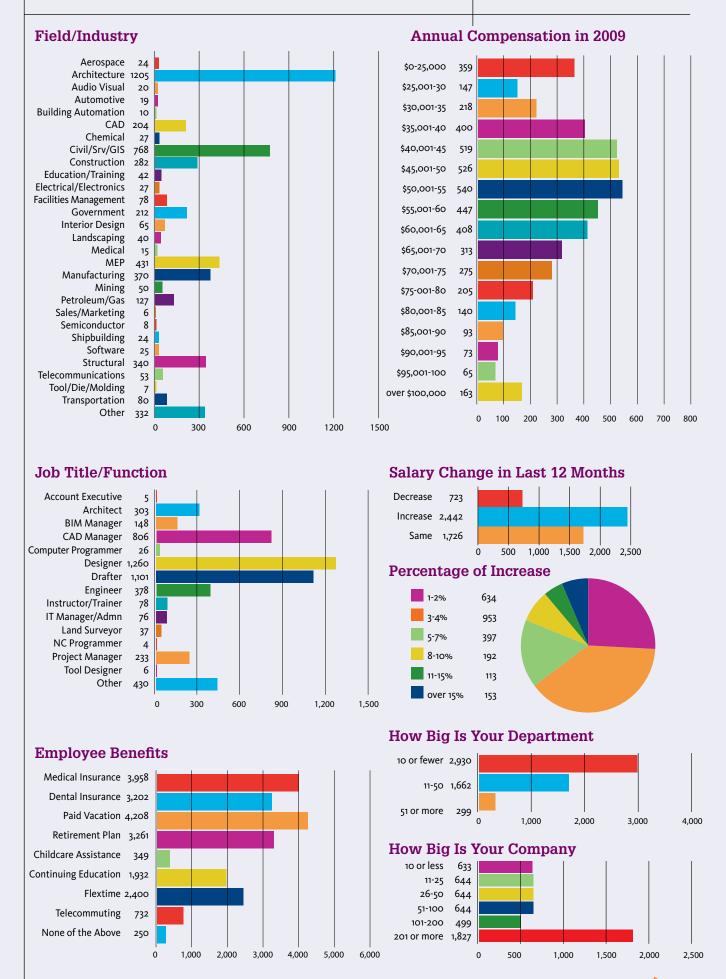

Well, if you do, then you'd better head over to the AUGI website at www.AUGI. com, where I'll be putting the remainder of this year's data.

You'll notice that we have only 10 of the 28 disciplines listed here in AUGIWorld. These are the fields with the highest levels of respondents and enough replies to provide regional breakdowns.

If you would like to know the average income (and more) of the remaining fields, you'll have to log in to the AUGI site and check it out from there. They are (in order of highest to lowest participation): Facilities Management, Interior Design, Telecommunications, Mining, Education/ Training, Landscape Design/Architecture, Chemical, Electronics, Software, Aerospace, Shipbuilding, AudioVisual, Automotive, Medical, Building Automation, Semiconductors, Tool/Die/Molding, and Sales/Marketing.

#### Ready?

The results from all 14 job titles are presented here in the magazine. So dive in and take a look at some of the factors that affect pay such as your level of education, your years of experience, and the type of region in which you work.