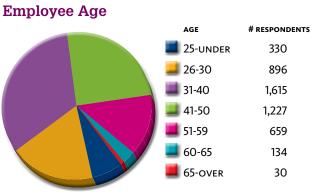

#### Ready?

The results from all 14 job titles are presented here in the magazine. So dive in and take a look at some of the factors that affect pay such as your level of education, your years of experience, and the type of region in which you work.