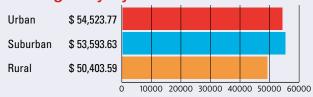

|     |     |     |     |     |   |
| Southwest     | \$63,928.57 |   |    |     |     |     |     |     |   |
| Australia     | \$77,500.00 |   |    |     |     |     |     |     |   |
| Canada        | \$60,416.67 |   |    |     |     |     |     |     |   |
| Great Britain | \$52,500.00 |   |    |     |     |     |     |     |   |
| Non-US        | \$47,857.14 |   |    |     |     |     |     |     |   |
| Overall       | \$60,875.00 |   |    |     |     |     |     |     |   |
|               |             | Ó | 10 | ) 2 | 0 3 | 0 4 | 0 5 | 0 6 | 0 |

# **AVERAGE SALARY BY MAJOR FACTORS**

#### **Education Level/Degree Attained**



## **Average Pay By Education Level**



#### **Average Pay Per Gender**



#### **Feelings of Job Satisfaction**



### **Average Pay By Work Location**



#### **Feelings of Job Security**



#### **Average Pay By Years of Experience**

| •             | , ,                                                                             |                                                                                                                                                               |                                                                                                                                                                                             |                                                                                                                                                                                             |