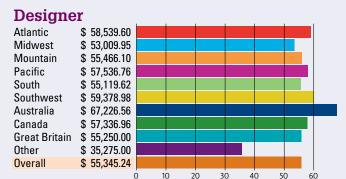

# AVERAGE SALARY BY JOB TITLE/REGION

Survey respondents were asked to provide their salary data in U.S. dollars. They were given access to an online currency translator to assist them in this effort.

## **AVERAGE SALARY BY INDUSTRY/REGION**

This information pertains only to the top 10 disciplines.