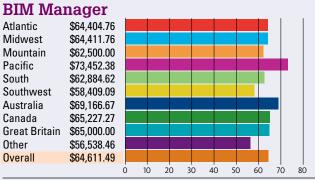

#### Ready?

The results from all 14 job titles are presented here in the magazine. So dive in and take a look at some of the factors that affect pay such as your level of education, your years of experience, and the type of region in which you work.

# AVERAGE SALARY BY JOB TITLE/REGION

Survey respondents were asked to provide their salary data in U.S. dollars. They were given access to an online currency translator to assist them in this effort.