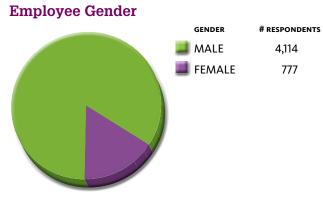

ipbuilding, AudioVisual, Automotive, Medical, Building Automation, Semiconductors, Tool/Die/Molding, and Sales/Marketing.

#### Ready?

The results from all 14 job titles are presented here in the magazine. So dive in and take a look at some of the factors that affect pay such as your level of education, your years of experience, and the type of region in which you work.

If you have any questions, please read the FAQ posted on the AUGI website, and feel free to send suggestions to salarysurvey@augi.com.



Melanie Perry is Facilities-Engineering CADD/CAFM coordinator working for BJC Healthcare. She is the Salary Survey Manager, the AutoCAD Community Chair, Board Member for

the Gateway AUG, and a freelance writer. You can contact Melanie via email at mistressofthedorkness@gmail.com.













# AVERAGE SALARY BY JOB TITLE/REGION

Survey respondents were asked to provide their salary data in U.S. dollars. They were given access to an online currency translator to assist them in this effort.



#### Drafter Atlantic \$44,931,19 Midwest \$42,611.39 Mountain \$43,350.00 Pacific \$47,482.88 South \$41,597.74 Southwest \$43,533.65 Australia \$54,212.33 Canada \$49,000.00 Great Britain \$43,469.39 Other \$29,500.00 Overall \$43,619.44 10 20 30 40 50 60 70

















Not Enough Response for Regional Breakdowns

Additional information is available at augi.com/surveys.

## **AVERAGE SALARY BY INDUSTRY/REGION**

This information pertains only to the top 10 disciplines.

#### **Architecture**



#### Civil/Surv/GIS



#### Manufacturing



#### **MEP**



#### Structural



#