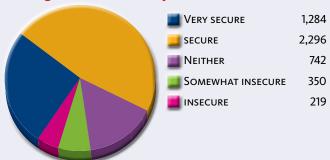

More predictably, Job Security ratings

dipped 10 percentage points—from 83% in 2007 and 2008 down to 73% this year.

Overall, the average salary has increased 2% from 2008. Among those who did receive a raise, the average was 5.1%, slightly lower than the 5.9% reported in the previous survey. The overall pay didn't increase nearly that much because a whopping 15% of respondents have taken a pay decrease this year, versus only 3% of members last year.

#### **Feelings of Job Security**