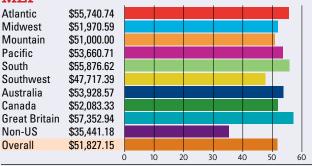

## **AVERAGE SALARY BY INDUSTRY/REGION**

This information pertains only to the top 10 disciplines.

#### Manufacturing