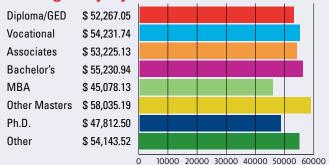

|
| Pacific       | \$61,111.11 |   |    |     |     |     |     |     |   |
| South         | \$57,115.38 |   |    |     |     |     |     |     |   |
| Southwest     | \$63,928.57 |   |    |     |     |     |     |     |   |
| Australia     | \$77,500.00 |   |    |     |     |     |     |     |   |
| Canada        | \$60,416.67 |   |    |     |     |     |     |     |   |
| Great Britain | \$52,500.00 |   |    |     |     |     |     |     |   |
| Non-US        | \$47,857.14 |   |    |     |     |     |     |     |   |
| Overall       | \$60,875.00 |   |    |     |     |     |     |     |   |
|               |             | Ó | 10 | ) 2 | 0 3 | 0 4 | 0 5 | 0 6 | 0 |

# **AVERAGE SALARY BY MAJOR FACTORS**

#### **Education Level/Degree Attained**



## **Average Pay By Education Level**



#### **Average Pay Per Gender**



#### **Feelings of Job Satisfaction**



### **Average Pay By Work Location**



#### **Feelings of Job Security**



#### **Average Pay By Years of Experience**

| •             | , ,                                                                             |                                                                                                                                                               |                                                                                                                                                                                             |