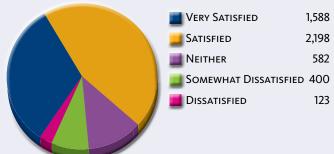

Here are some statistics that stood out as we compiled this year's survey.

Surprisingly enough, in light of the many layoffs in our industry, Job Satisfaction levels are down less than 2% from the past two years, settling in at 77.5%.

#### **Feelings of Job Satisfaction**