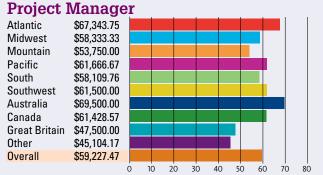

#### Ready?

The results from all 14 job titles are presented here in the magazine. So dive in and take a look at some of the factors that affect pay such as your level of education, your years of experience, and the type of region in which you work.

# AVERAGE SALARY BY JOB TITLE/REGION

Survey respondents were asked to provide their salary data in U.S. dollars. They were given access to an online currency translator to assist them in this effort.