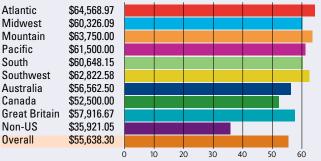

# AVERAGE SALARY BY JOB TITLE/REGION

Survey respondents were asked to provide their salary data in U.S. dollars. They were given access to an online currency translator to assist them in this effort.