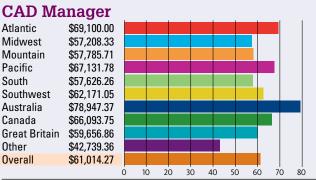

# AVERAGE SALARY BY JOB TITLE/REGION

Survey respondents were asked to provide their salary data in U.S. dollars. They were given access to an online currency translator to assist them in this effort.

## **AVERAGE SALARY BY INDUSTRY/REGION**

This information pertains only to the top 10 disciplines.