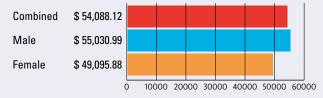

|    |     |     |     |     |     |   |
| South         | \$57,115.38 |   |    |     |     |     |     |     |   |
| Southwest     | \$63,928.57 |   |    |     |     |     |     |     |   |
| Australia     | \$77,500.00 |   |    |     |     |     |     |     |   |
| Canada        | \$60,416.67 |   |    |     |     |     |     |     |   |
| Great Britain | \$52,500.00 |   |    |     |     |     |     |     |   |
| Non-US        | \$47,857.14 |   |    |     |     |     |     |     |   |
| Overall       | \$60,875.00 |   |    |     |     |     |     |     |   |
|               |             | Ó | 10 | ) 2 | 0 3 | 0 4 | 0 5 | 0 6 | 0 |

# **AVERAGE SALARY BY MAJOR FACTORS**

#### **Education Level/Degree Attained**



## **Average Pay By Education Level**



#### **Average Pay Per Gender**



#### **Feelings of Job Satisfaction**



### **Average Pay By Work Location**



#### **Feelings of Job Security**



#### **Average Pay By Years of Experience**

| •             | , ,                                                                             |                                                                                                                                                               |                                                                                                                                                                                             |